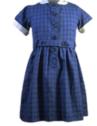

SUMMER DRESS\* (NUR - YEAR 4)

NAVY TIGHTS, LONG NAVY SOCKS, BANDED/PLAIN SHORT NAVY SOCKS OR WHITE ANKLE SOCKS

PADDED JACKET OR WATERPROOF COAT\*
(OPTIONAL)

other coats are not permitted

BACKPACK\*
if embroidery chosen
use house colours