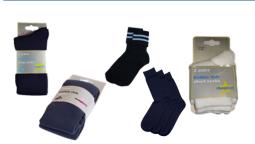

SUMMER DRESS\* (NUR - YEAR 4)

NAVY TIGHTS, LONG NAVY SOCKS, BANDED/PLAIN SHORT NAVY SOCKS OR WHITE ANKLE SOCKS

PADDED JACKET OR WATERPROOF COAT\*
(OPTIONAL)

other coats are not permitted

BACKPACK\*
if embroidery chosen
use house colours