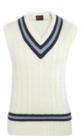

CRICKET SLIPOVER\* (OPTIONAL)
boys: white fleece or knit - girls: navy fleece

- · Non-marking trainers (white, black or blue)
- Studs for football & rugby
- Shinpads for football & hockey
- Gum shields for hockey & rugby
- · Cricket pads for hardball