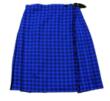

BLAZER\*

CARDIGAN\*

JUMPER\*

TIE\*
Compulsory with stiff collared shirts

REVER COLLAR WHITE BLOUSE (LONG OR SHORT SLEEVED)

WHITE SHIRT (LONG OR SHORT SLEEVED)

KILT\* (YEARS 3-8)

SUMMER SKIRT\* (YEARS 5-8)