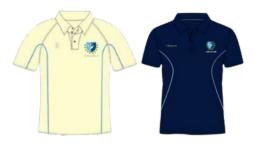

**BANDED GAMES** SOCKS\* AND WHITE ANKLE SPORTS SOCKS

KIT BAG\* if embroidery chosen use house colours

BOOT BAG\* (OPTIONAL) other boot bags are not permitted

CRICKET SHIRT\*

boys: white - girls: navy

CRICKET TROUSERS\* boys: white - girls: navy