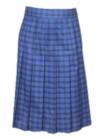

BLAZER\*

CARDIGAN\*

JUMPER\*

TIE\*
Compulsory with stiff collared shirts

REVER COLLAR WHITE BLOUSE (LONG OR SHORT SLEEVED)

WHITE SHIRT (LONG OR SHORT SLEEVED)

KILT\* (YEARS 3-8)

SUMMER SKIRT\* (YEARS 5-8)